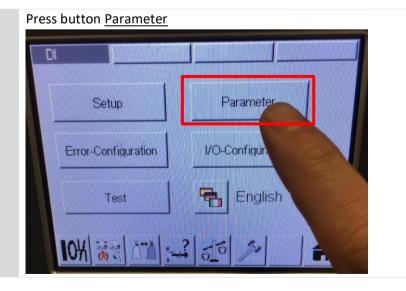

## Description

The technical instruction describes the step-by step process to solve set up the drive control 2 min - max at Congrav OP1S

Status: 17.03.2023

Step 1

Step 2

Step 3

Step 4

Press the arrows at the right side to get parameter from 64 to 65.