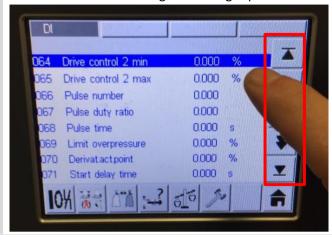

## Description

The technical instruction describes the step-by step process to solve set up the drive control 2 min - max at Congrav OP1S

Status: 17.03.2023

Step 1

Step 2

Step 3

Step 4

Press the arrows at the right side to get parameter from 64 to 65.