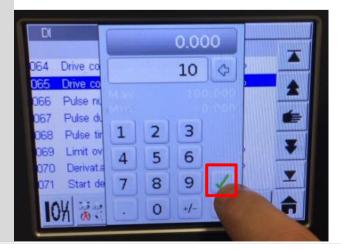

Step 5

Press button hand

Step 6

For example press 10 at parameter 64-65 and than the green check mark.

That means the motor speed is now setted with a fix speed to 10%.

You can set it from 0-100%. With your product between 10-20.