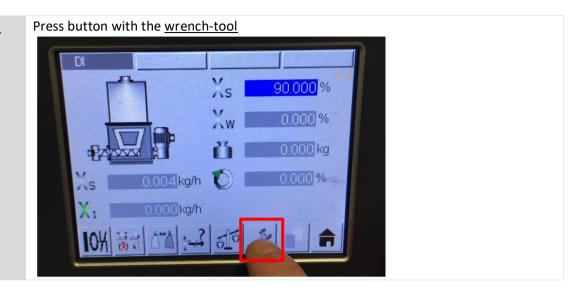

## TECHNICAL INSTRUCTION

## SET UP Drive control 2 min - max – Congrav OP1S

## Description

The technical instruction describes the step-by step process to solve set up the drive control 2 min - max at Congrav OP1S

Status: 17.03.2023

Step 1

Step 2

Step 3

Step 4

Press the arrows at the right side to get parameter from 64 to 65.