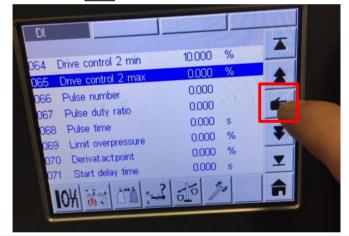

Step 5

Press button hand

Step 6

For example press 10 at parameter 64-65 and than the green check mark.

That means the motor speed is now setted with a fix speed to 10%.

You can set it from 0-100%. With your product between 10-20.