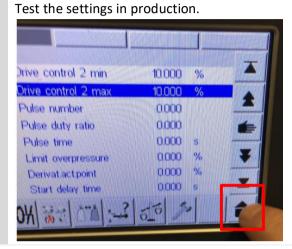

## Description

The technical instruction describes the step-by step process to solve set up the drive control 2 min - max at Congrav OP1S

Status: 17.03.2023

Step 1

Step 2

Step 3

Step 4

Press the arrows at the right side to get parameter from 64 to 65.

Step 5

Press button hand

Step 6

For example press 10 at parameter 64-65 and than the green check mark.

That means the motor speed is now setted with a fix speed to 10%.

You can set it from 0-100%. With your product between 10-20.